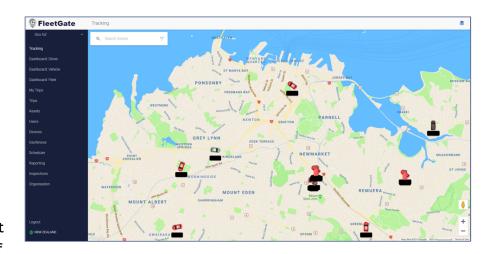

## FLEET GATE

Monitor your fleet, no matter where they are, or when they are there.

Individually configured to suit your needs, our Fleet Gate system provides live vehicle tracking, individual trip data, geofencing (for safety as well as limiting travel scope), a vehicle pool scheduling function, and information about your individual and collective assets, devices and users. All at no additional cost.

## Standard features include:

- Real time reports on each asset
- Alerts & exception reporting
- Anti-theft vehicle surveillance & recovery
- Geofencing settings
- Driver App Operator feedback via dashboard to improve performance with safety & fuel
- Driver On-Boarding & periodic training support
- Driver Analytics